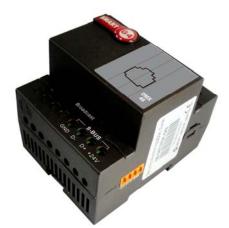

# SB-DMX48-DN DMX Interface Bridge (48ch Address)

DIN-Rail Mount, DMX Interface Bridge to interface to S-BUS for 3rd Party DMX Fixtures control Integration. This Module is used as bridge To Control 1-48 Area/Channels in DMX network. This Device Also compatible for use with Show Control and is enabled for 99Scene Control Ability per area.

#### Installation

35mm DIN-Rail Mount Ready

Wall Mount Ready (4P)